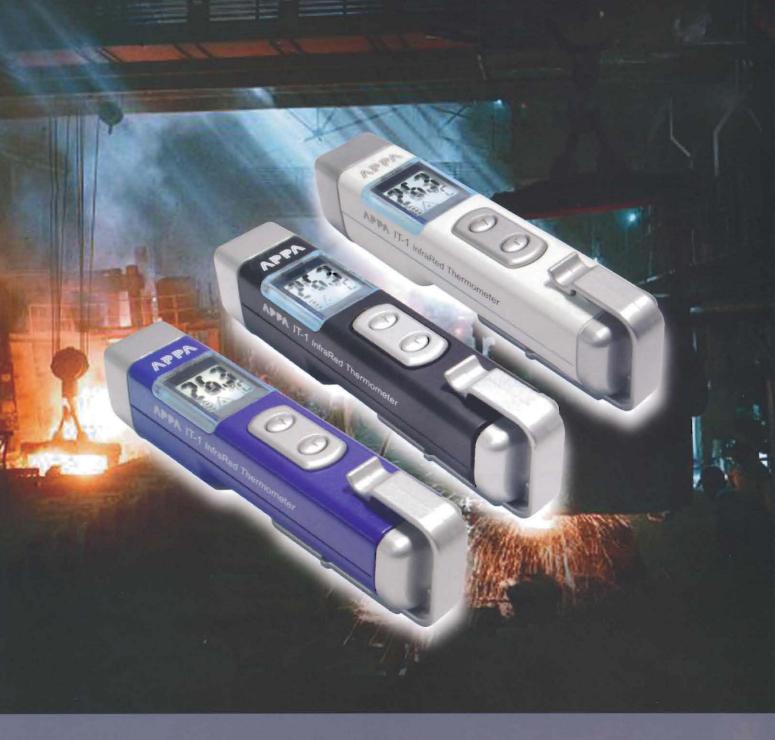

## APPA IT-1 InfraRed Thermometer

InfraRed Thermo & Voltage Detector

Advanced Instrument Technology Made Easy

**ACTUAL SIZE** 

## NEW APPA IT-1

Extra large LCD display with backlit
Single point laser sighting
Best accuracy in its class +/-1% of reading
Holds temperature reading for 5 seconds
Integrated non-contact AC voltage detection
with LCD indication
Ultra bright white LED Torch
Easy °C / °F unit switching
Low battery indication in segments
Pocket Clip designed for easy carrying
Universal designed accessories (Option) to
attach on any Clamp meters or DMMs